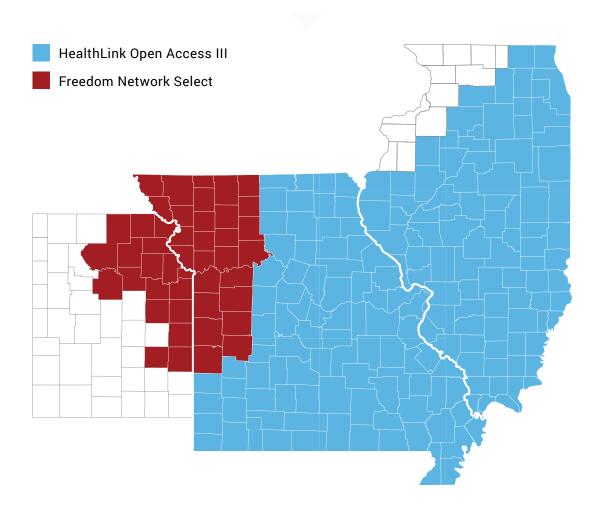

## PHP's Freedom Network Select network provides HealthLink access to the following counties

# Missouri Kansas

| Andrew   | Cass    | Grundy   | Lafayette  | St. Clair | Allen    | Franklin    | Miami        |
|----------|---------|----------|------------|-----------|----------|-------------|--------------|
| Atchison | Clay    | Harrison | Livingston | Vernon    | Atchison | Jackson     | Nemaha       |
| Bates    | Clinton | Henry    | Mercer     | Worth     | Bourbon  | Jefferson   | Pottawatomie |
| Buchanan | Daviess | Holt     | Nodaway    |           | Brown    | Johnson     | Shawnee      |
| Caldwell | DeKalb  | Jackson  | Platte     |           | Doniphan | Leavenworth | Wabaunsee    |
| Carroll  | Gentry  | Johnson  | Ray        |           | Douglas  | Linn        | Wyandotte    |